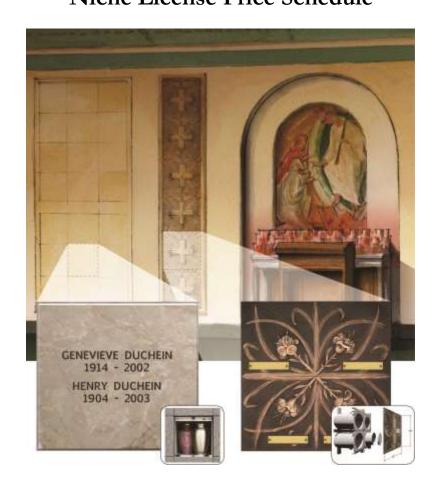

## Premium "Companion" Niche

Each niche holds: Cremated remains of two (2) persons (two ums).

Cover: 12"X 12" Granite faceplate (covers 1 niche).

Niche size and shape: Interior is 12"x 12"x12" cube.

Engraving of deceased's names: Directly onto faceplate.

Urns: Purchased separately.

| Initial price:                                        | \$10,000 |
|-------------------------------------------------------|----------|
| With OLR parishioner discount (5%)                    | \$9,500  |
| With "25,000 donor" discount [50% off cost of 1 unit] | \$5,000  |

## Standard, Single Niche

**Initial price:** 

Each niche holds: Cremated remains of one (1) person.

Cover: 15"X 15" Bronze faceplate (covers 4 niches).

Niche size and shape: Cylindrical chamber, approx. 6" in diameter. Engraving of deceased's names: Engraved on brass nameplate.

Urns: Cylindrical vessel is included in purchase price.

| \$3,800 |
|---------|
| \$2,000 |
|         |

\$4,000